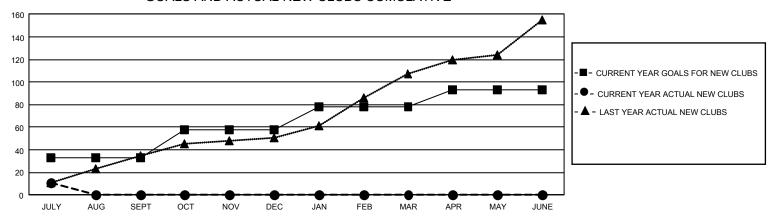

## GOALS AND ACTUAL NEW CLUBS CUMULATIVE

## GMT Constitutional Area 6, Group K

REPORT DOES NOT INCLUDE CLUBS IN UNDISTRICTED AREAS.

|               | Club                  | os        |               |                  |  |
|---------------|-----------------------|-----------|---------------|------------------|--|
|               | RESULTS FOR 2022-2023 |           |               |                  |  |
| QUARTER       | NEW CLUB GOAL         | NEW CLUBS | DROPPED CLUBS | QUARTER MEMBER G |  |
| JULY/AUG/SEPT | 99                    | 11        | 3             | JULY/AUG/SEPT    |  |
| OCT/NOV/DEC   | 75                    | 0         | 0             | OCT/NOV/DEC      |  |
| JAN/FEB/MAR   | 60                    | 0         | 0             | JAN/FEB/MAR      |  |
| APR/MAY/JUNE  | 45                    | 0         | 0             | APR/MAY/JUNE     |  |