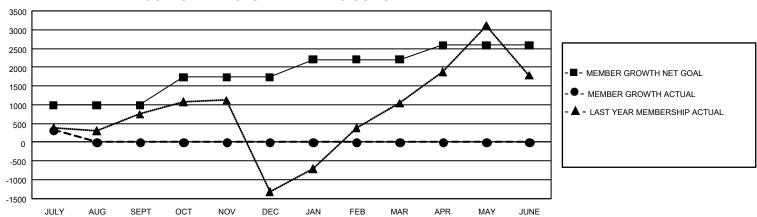

## GOALS AND ACTUAL MEMBERS CUMULATIVE

| DROPPED CLUBS: 3 |     | 193 CLUBS OF 1,492 ADDED 1<br>OR MORE NEW MEMBERS | GENDER DISTRIBUTION                  |                 |  |
|------------------|-----|---------------------------------------------------|--------------------------------------|-----------------|--|
|                  |     |                                                   | MALE                                 | 28,192 (64.35%) |  |
|                  |     |                                                   | FEMALE                               | 15,601 (35.61%) |  |
| DROPPED MEMBERS  |     |                                                   | NON BINARY                           | 1 (0.00%)       |  |
| DECEASED         | 9   |                                                   | PREFER NOT TO ANSWER                 | 19 (0.04%)      |  |
| CLUB CANCELLED   | 32  |                                                   | TOTAL FAMILY UNIT MEMBERS            | s 22.656        |  |
| OTHER            | 639 | CLICK HERE FOR                                    | TOTAL PARMET GIVE MEMBERS            |                 |  |
| TOTAL            | 680 | CUMULATIVE MEMBERSHIP DATA                        | FAMILY MEMBERS PAYING HALF DUES 13,3 |                 |  |

| Members               |                           |                         |                                              |  |  |  |  |  |
|-----------------------|---------------------------|-------------------------|----------------------------------------------|--|--|--|--|--|
| RESULTS FOR 2022-2023 |                           |                         |                                              |  |  |  |  |  |
| QUARTER M             | IEMBER GROWTH NET<br>GOAL | MEMBER GROWTH<br>ACTUAL | DROPPED MEMBERS ACTUAL (including transfers) |  |  |  |  |  |
| JULY/AUG/SEP          | T 985                     | 1,129                   | 680                                          |  |  |  |  |  |
| OCT/NOV/DEC           | 750                       | 0                       | 0                                            |  |  |  |  |  |
| JAN/FEB/MAR           | 470                       | 0                       | 0                                            |  |  |  |  |  |
| APR/MAY/JUNE          | 380                       | 0                       | 0                                            |  |  |  |  |  |